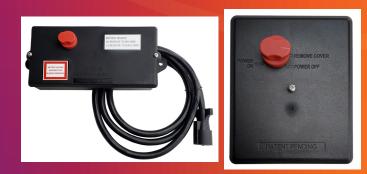

1. Make sure the batteries are fully charged to 100%.

2. Turn OFF the battery heat circuit.

- 3. Turn OFF the Giggy Box battery disconnecct
- 4. If equipped with an inverter turn its disconnect switch to OFF