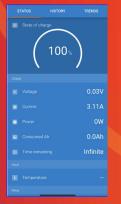

1. Make sure the batteries are fully charged to 100%.

2. Turn OFF the battery heat circuit.

- 3. Turn OFF the Giggy Box battery disconnecct
- 4. If equipped with an inverter turn its disconnect switch to OFF