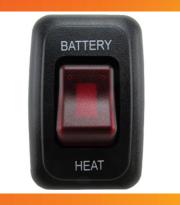

1. Make sure the batteries are fully charged to 100%.

2. Turn OFF the battery heat circuit.

- 3. Turn OFF the Giggy Box battery disconnecct
- 4. If equipped with an inverter turn its disconnect switch to OFF