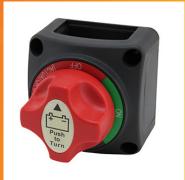

1. Make sure the batteries are fully charged to 100%.

2. Turn OFF the battery heat circuit.

- 3. Turn OFF the Giggy Box battery disconnecct
- 4. If equipped with an inverter turn its disconnect switch to OFF