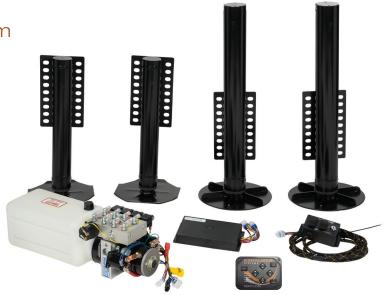

# INTRODUCING THE NEW SMART-LEVEL

The industry's new standard.
Changing the way leveling is done.
Smart-Level allows you to level your coach with your smart phone by using built in Bluetooth capability. The automatic, one touch operation levels your vehicle in less than two minutes.

#### SYSTEM ADVANTAGES

- One pump operates all legs and can be mounted virtually anywhere
- · Bluetooth capability
- One touch, push button Auto-Level operation
- Field adjustable null ensures leveling to operator established level position
- Audible and visual prompts notify user when leveling is in progress and complete
- Audible and visual prompts warn of "drive-off" situations on motorized vehicles
- · Stow legs quickly and easily with auto All Retract
- Variety of manual override options are available
- 12 or 24 volt systems
- Level accuracy to within 1/2 degree

#### Class A and Class C Motorhome System