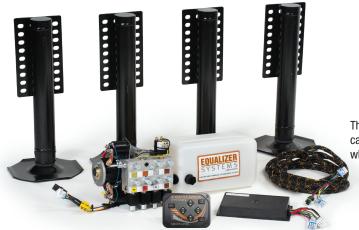

#### SYSTEM ADVANTAGES

- One pump operates all legs and can be mounted virtually anywhere
- · Bluetooth capability
- One touch, push button Auto-Level operation
- Field adjustable null ensures leveling to operator established level position
- Audible and visual prompts notify user when leveling is in progress and complete
- Audible and visual prompts warn of "drive-off" situations on motorized vehicles
- · Stow legs quickly and easily with auto All Retract
- Variety of manual override options are available
- 12 or 24 volt systems
- Level accuracy to within 1/2 degree

#### Class A and Class C Motorhome System

#### SL 11, 13 & 15 Series

Designed for use on Class C and some Class A Motorhomes.

#### SL 16, 18 & 24 Series

The taller design offers more stroke and lifting capacity for larger diesel motorhomes and fifth wheels.