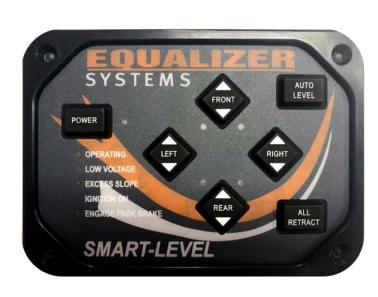

# INTRODUCING THE NEW SMART-LEVEL

The industry's new standard.
Changing the way leveling is done.
Smart-Level allows you to level your coach with your smart phone by using built in Bluetooth capability. The automatic, one touch operation levels your vehicle in less than two minutes.

# POWER SYSTEMS AUTO LET RIGHT REAR RETRACT Status Operating Low Voltage Excessive slope Janiton on Bragae Park Brake

Compatible with IPhone, Android, and ASA Electronics iN·Command®Control System. To download the app open up the Android or Apple app store and type in *EQ Smart Level*. Download the app and make sure your Bluetooth setting is turned on or the app will not connect to your coach. Once the app is downloaded please follow the instructions to level your coach.

#### SYSTEM ADVANTAGES

- One pump operates all legs and can be mounted virtually anywhere
- · Bluetooth capability
- One touch, push button Auto-Level operation
- Field adjustable null ensures leveling to operator established level position
- Audible and visual prompts notify user when leveling is in progress and complete
- Audible and visual prompts warn of "drive-off" situations on motorized vehicles
- · Stow legs quickly and easily with auto All Retract
- Variety of manual override options are available
- 12 or 24 volt systems
- Level accuracy to within 1/2 degree