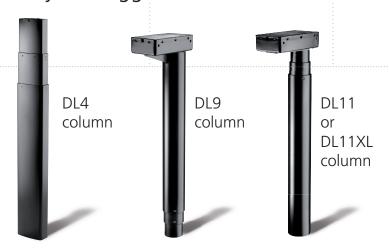

## May we suggest:

| Stroke length Installation dimension | Load |
|--------------------------------------|------|
|--------------------------------------|------|

| DL4     | 26.6 in | 22 in    | 180 lb |
|---------|---------|----------|--------|
| DL9     | 25.6 in | 22 in    | 180 lb |
| DL11    | 25.0 in | 22.64 in | 180 lb |
| DL11 XL | 38.0 in | 29.13 in | 130 lb |

All columns are compatible with the CBD4 control box and wireless control HB20.

Specifications subject to change without prior notice.

It is the responsibility of the product user to determine the suitability of LINAK A/S products for a specific application. LINAK will, at point of delivery, replace/repair defective products covered by the warranty if promptly returned to the factory. No liability is assumed beyond such replacement/repair.