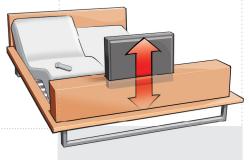

## Preserve Your Environment. www.deskline.linak.com Ever wished the TV was only there

DL4 System

when you wanted it?

Preserve your environment with LINAK® height adjustable systems. Simply press a button to adjust or hide the screen to meet your preference.