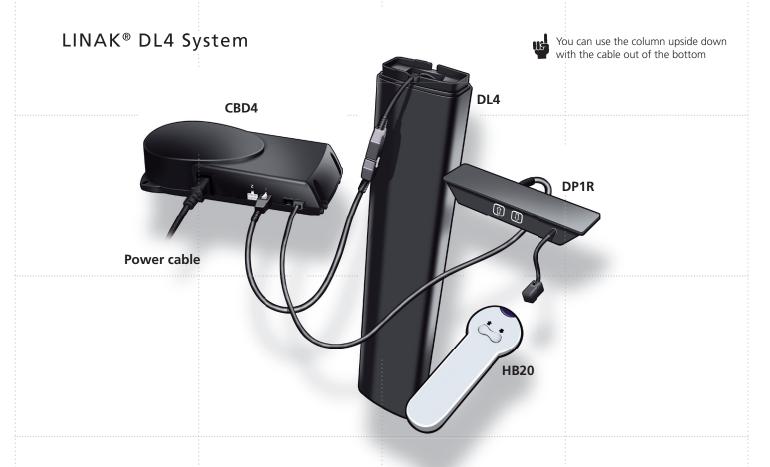

All columns are compatible with the CBD4 control box and wireless control HB20.

Specifications subject to change without prior notice.

It is the responsibility of the product user to determine the suitability of LINAK A/S products for a specific application. LINAK will, at point of delivery, replace/repair defective products covered by the warranty if promptly returned to the factory. No liability is assumed beyond such replacement/repair.