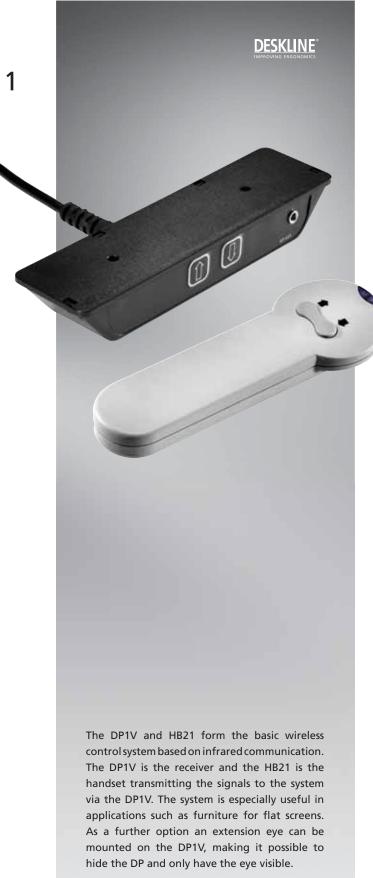

# DESK PANEL DP1V AND HANDSET HB21 FOR CBD4

#### **Features:**

- Control panel for single channel or parallel systems
- Colour black DP1V and grey or black HB21
- Wireless HB21 with 3AAA batteries
- Black, 1580 mm straight cable with modular jack plug mounted on the DP1V

## Operation of the system

The IR transmitter HB21 is a simple up/down control with a button for the up activation and a button for the down activation.

For activation of the control box point with the HB21 at the DP1V or extension eye: Press the button up or down.

The operation range for the HB21 is approx. 6m.

The DP1V can be mounted with an extension eye. Because the extension eye is more visible the operation range for the HB21 will be wider.

**DP1** Ordering example: