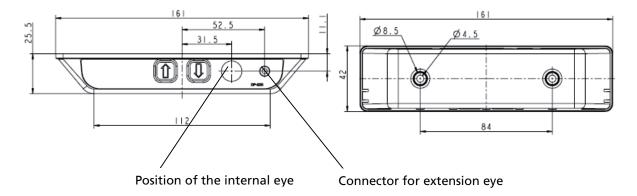

# DESK PANEL DP1V AND HANDSET HB21 FOR CBD4

#### **Features:**

- Control panel for single channel or parallel systems
- Colour black DP1V and grey or black HB21
- Wireless HB21 with 3AAA batteries
- Black, 1580 mm straight cable with modular jack plug mounted on the DP1V

## **Usage:**

- Ambient temperature +5°C to +40°C
- Compatible CBD4 and CBD5





## **Dimension DP1V:**



## Extension eye Art. No. 0964079



The extension eye is for mounting in a 10 mm hole. The eye has a 2000 mm cable with a mini Jack plug, which is to be plugged into the DP1V.

## Extension eye Art. No 0964080



The extension eye is for surface mounting (with self adhesive tape on the back of the extension eye). The eye has a 2000 mm cable with a mini Jack plug, which is to be plugged into the DP1V.

### HB21:

## Operation of the system

The IR transmitter HB21 is a simple up/down control with a button for the up activation and a button for the down activation.

For activation of the control box point with the HB21 at the DP1V or extension eye: Press the button up or down.

The operation range for the HB21 is approx. 6m.

The DP1V can be mounted with an extension eye. Because the exte