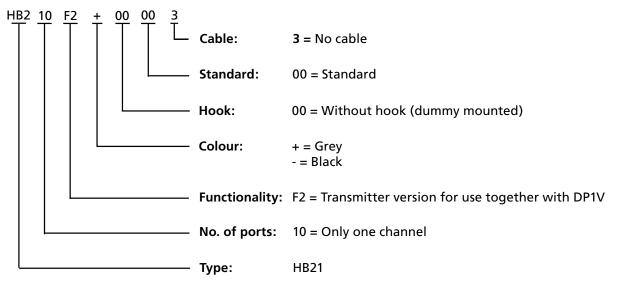

Jack plug, which is to be plugged into the DP1V.

## Extension eye Art. No 0964080



The extension eye is for surface mounting (with self adhesive tape on the back of the extension eye). The eye has a 2000 mm cable with a mini Jack plug, which is to be plugged into the DP1V.

### HB21:

## Operation of the system

The IR transmitter HB21 is a simple up/down control with a button for the up activation and a button for the down activation.

For activation of the control box point with the HB21 at the DP1V or extension eye: Press the button up or down.

The operation range for the HB21 is approx. 6m.

The DP1V can be mounted with an extension eye. Because the extension eye is more visible the operation range for the HB21 will be wider.



**DP1** Ordering example:



HP21
Ordering example:



Inclusive 3 x AAA batteries.