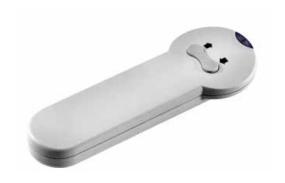

### HB21:

## Operation of the system

The IR transmitter HB21 is a simple up/down control with a button for the up activation and a button for the down activation.

For activation of the control box point with the HB21 at the DP1V or extension eye: Press the button up or down.

The operation range for the HB21 is approx. 6m.

The DP1V can be mounted with an extension eye. Because the extension eye is more visible the operation range for the HB21 will be wider.

**DP1** Ordering example:

HP21
Ordering example:

Inclusive 3 x AAA batteries.