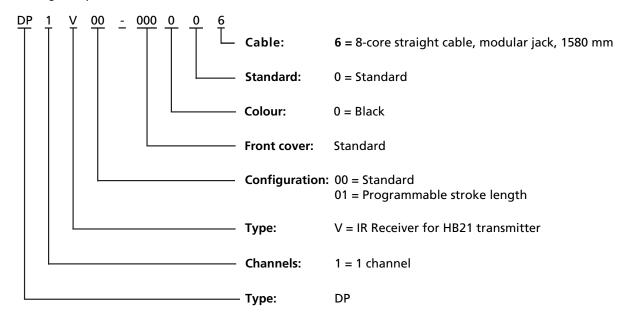

The operation range for the HB21 is approx. 6m.

The DP1V can be mounted with an extension eye. Because the extension eye is more visible the operation range for the HB21 will be wider.

**DP1** Ordering example: