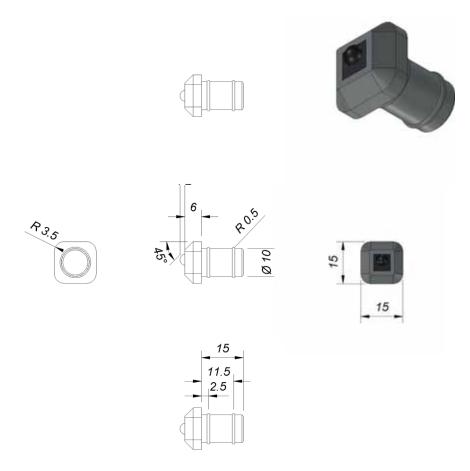

## Extension eye Art. No. 0964079

The extension eye is for mounting in a 10 mm hole. The eye has a 2000 mm cable with a mini Jack plug, which is to be plugged into the DP1V.