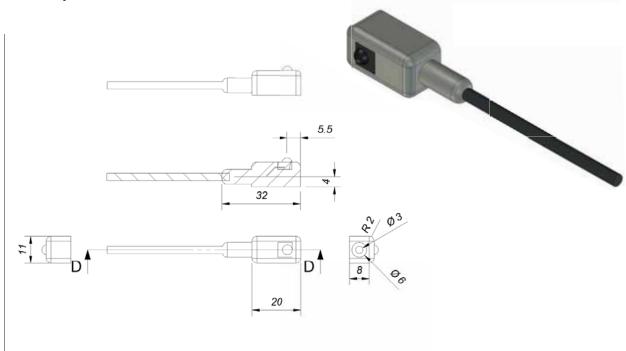

## Extension eye Art. No 0964080

The extension eye is for surface mounting (with self adhesive tape on the back of the extension eye). The eye has a 2000 mm cable with a mini Jack plug, which is to be plugged into the DP1V.