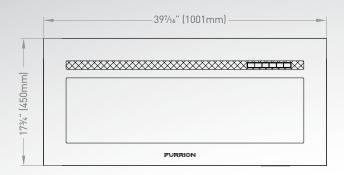

#### **Dimensions**

| Product Size (W x H x D)  | 39 <sup>7</sup> / <sub>16</sub> " x 17 <sup>15</sup> / <sub>16</sub> " x 6 <sup>1</sup> / <sub>4</sub> " |
|---------------------------|----------------------------------------------------------------------------------------------------------|
| Trouder Size (W X TI X D) | 07710 X 17 710 X 074                                                                                     |
|                           | (1001 x 450 x 157.5mm)                                                                                   |
|                           |                                                                                                          |
|                           |                                                                                                          |
| Packaging Information     |                                                                                                          |