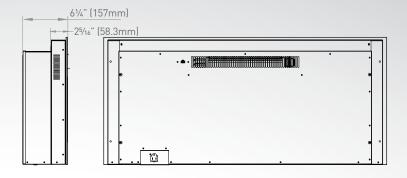

#### **Dimensions**

| Product Size (W x H x D)  | 39 <sup>7</sup> / <sub>16</sub> " x 17 <sup>15</sup> / <sub>16</sub> " x 6 <sup>1</sup> / <sub>4</sub> " |
|---------------------------|----------------------------------------------------------------------------------------------------------|
| Trouder Size (W X TI X D) | 07710 X 17 710 X 074                                                                                     |
|                           | (1001 x 450 x 157.5mm)                                                                                   |
|                           |                                                                                                          |
|                           |                                                                                                          |
| Packaging Information     |                                                                                                          |