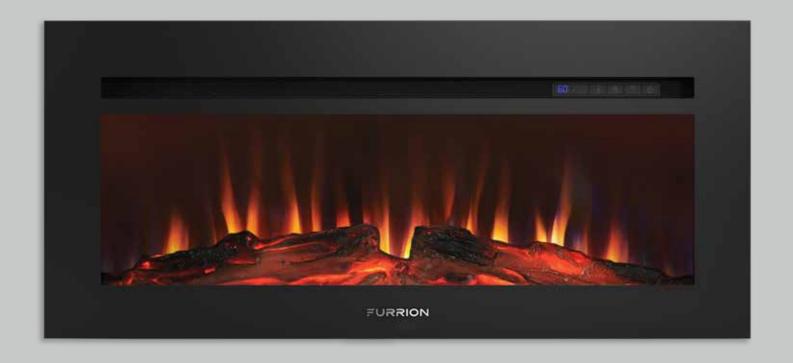

## 40" BUILT-IN ELECTRIC **FIREPLACE**

FF40SW15A-BL

UNIMOTE

SLIDE-OUT TEMPERATURE SAFETY CUT-OFF CONTROL SETTINGS

HEAT UP TO 500sq.ft

FLAME TECHNOLOGY

- Flame effect technology: traditional flame
- 4 flame brightness settings
- Black tempered glass front panel
- LED control board
- Temperature control

- Slide-out safety cut-off: close proximity sensor switches power off automatically
- Adjustable temperature settings from 65°F to 95°F
- Timer setting up to 5 hours
- Remote control included

# FF40SW15A-BL 40" BUILT-IN ELECTRIC FIREPLACE