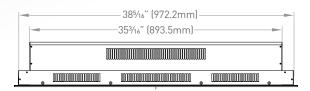

#### **Dimensions**

| Product Size (W x H x D)  | 39 <sup>7</sup> / <sub>16</sub> " x 17 <sup>15</sup> / <sub>16</sub> " x 6 <sup>1</sup> / <sub>4</sub> " |
|---------------------------|----------------------------------------------------------------------------------------------------------|
| Trouder Size (W X TI X D) | 07710 X 17 710 X 074                                                                                     |
|                           | (1001 x 450 x 157.5mm)                                                                                   |
|                           |                                                                                                          |
|                           |                                                                                                          |
| Packaging Information     |                                                                                                          |