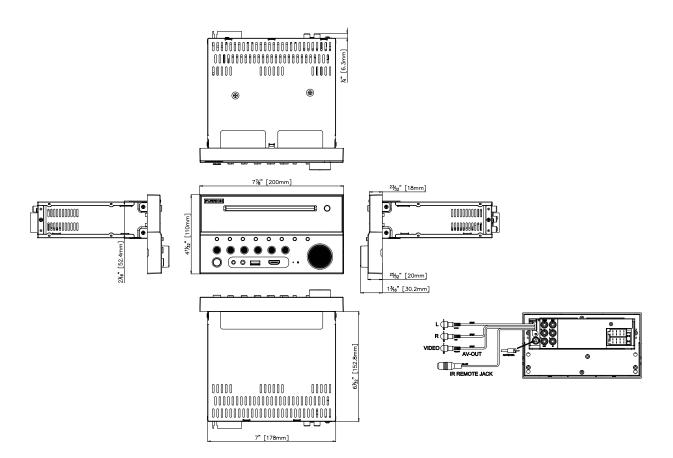

## **Inputs & Outputs**

Remote Control Included

| # of Aux-in 3.5mm, front panel          | 1 |
|-----------------------------------------|---|
| # of headphones Output, front panel     | 1 |
| # of USB Inputs, front panel            | 1 |
| # of HDMI Inputs, front panel           | 1 |
| # of microphone, front panel            | 1 |
| # of RCA (Audio LR) Inputs, Rear panel  | 1 |
| # of RCA (Audio LR) Outputs, Rear panel | 2 |
| # of Video Outputs, Rear panel          | 2 |
| # of Subwoofer Outputs, Rear panel      | 1 |
| # of IR Control Jack, Rear panel        | 1 |
| # of Zone Audio Outputs                 | 2 |

## **Dimensions/Weight**

| Packaging Type                              | Color Gift Box      |
|---------------------------------------------|---------------------|
| Individual Packaging Dimensions (W x H x D) | 10 x 5.67 x 10"     |
|                                             | (253 x 144 x 253mm) |
| Net Weight (lbs/kg)                         | 3.4/1.55            |
| Gross Weight (lbs/kg)                       | 4.2/1.95            |