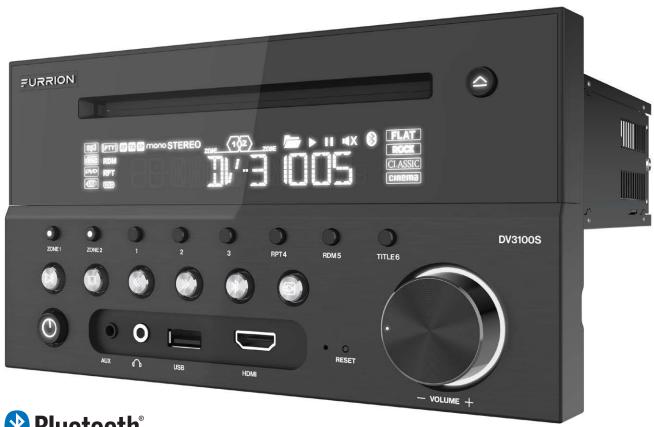

# 120W 2-zone **Entertainment System with DVD**

#### **Main Features**

VIBRATIONSMART™

CLIMATESMART™

SIGNALSMART™

AUXILIARY

USB INTERFACE

MUSIC

HEADPHONE **JACK** 

RADIO

FRONT ACCESS

## **Specifications**

| 1 (Main Chassis) |
|------------------|
| Fixed            |
| CD & DVD         |
| MP3/WMA/MP4      |
| AM & FM          |
| 30               |
| 5.0              |
| LCD              |
| 4"               |
| 4 x 30W (MAX)    |
| Built-in ISO     |
| White            |
| $\checkmark$     |
|                  |

## **Inputs & Outputs**

Remote Control Included

| # of Aux-in 3.5mm, front panel          | 1 |
|-----------------------------------------|---|
| # of headphones Output, front panel     | 1 |
| # of USB Inputs, front panel            | 1 |
| # of HDMI Inputs, front panel           | 1 |
| # of microphone, front panel            | 1 |
| # of RCA (Audio LR) Inputs, Rear panel  | 1 |
| # of RCA (Audio LR) Outputs, Rear panel | 2 |
| # of Video Outputs, Rear panel          | 2 |
| # of Subwoofer Outputs, Rear panel      | 1 |
| # of IR Control Jack, Rear panel        | 1 |
| # of Zone Audio Outputs                 | 2 |