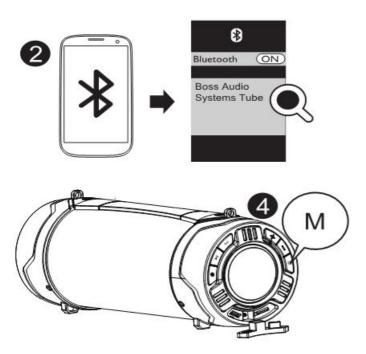

To save power, the speaker turns of automatically after 15 minutes of inactivity. You can reset the speaker by pressing the (+) and buttons (M) at the same time.

- 1. Make sure that the speaker is in pairing mode.
- 2. Enable Bluetooth on your device to be paired with the speaker.

  Select 'Boss Audio Systems Tube ' from the available devices(enter the password '0000' if necessary) to start pairing and connection with the speaker.

3. After successful connection, the Bluetooth indicator turns solid blue and you hear a voice prompt "connected".

**Tips**: This speaker supports automatic connection with a previously paired device after power-of and power-on again.

4. Press (M) to cycle thru modes.

The modes available are SD, Bluetooth and FM.

- 5. Press (M) twice to switch between English and Spanish voice prompts, the current language setting is memorized when the speaker is turned of.
- 6. Long press play/pause key to disconnect a paired Bluetooth device.