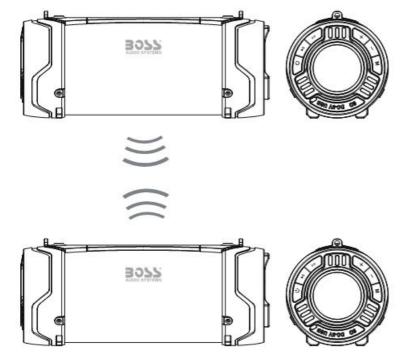

True Wireless Stereo (TWS)

You can connect two BOSS Audio Systems TUBE with each other to enrich your listening experience.

- 1. Hold ((o)) on one speaker for 3 seconds to set up True Wireless connection (main speaker), making sure the other speaker (to be purchased separately) is not connected to any Bluetooth device.
- 2. The two speakers will pair with each other automatically after 15 to 30 seconds.
- 3. Once paired, the True Wireless will reconnect automatically when both speakers are turned on again.

**Tips**: After a successful connection, you can use the  $\bigcirc$ , +/- and keys on either speaker to control both speakers at the same time. You can hold on either speaker for 3 seconds to disconnect True Wireless connection.

You can only pair and connect your mobile device with the main speaker.