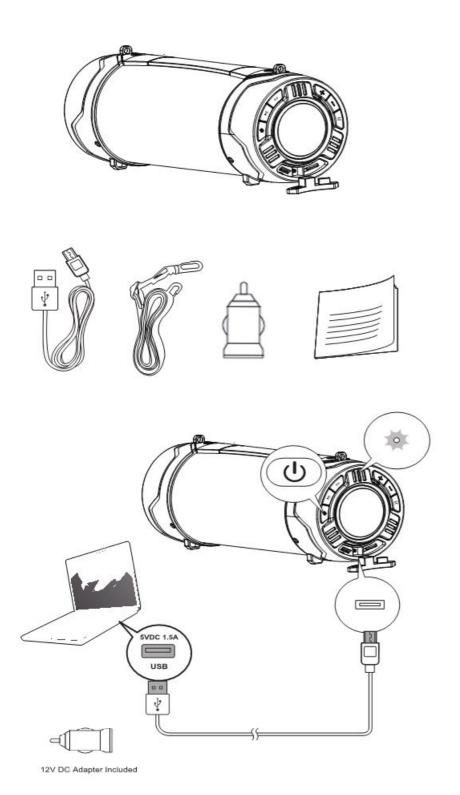

# Charge the speaker until the LED light turns of.

**Tips**: There will be a prompt sound when the battery is low. When voltage is below 3.3V the unit will automatically shutdown, When charging your speaker, the red LED light will stay on and shut of when the device is fully charged.

Press to power on. Short press twice to turn the blue illumination on or of.

For first- time use, the Bluetooth indicator flash's blue quickly, indicating that the speaker is in pairing mode.

**Tips**: When you power on the speaker again after Bluetooth setup, the speaker will search for the previously paired device and the Bluetooth indicator will flash slowly. If no paired device is found, it will flash quickly and the speaker will enter pairing mode.

To save power, the speaker turns of automatically after 15 minutes of inactivity. You can reset the speaker by pressing the (+) and buttons (M) at the same time.

- 1. Make sure that the speaker is in pairing mode.
- 2. Enable Bluetooth on your device to be paired with the speaker.

# **Specifications**

The technical specifications are subject to change without prior notice.

| DC power input     | USB 5V/1.5A                                 |
|--------------------|---------------------------------------------|
| Speaker drivers    | Φ78mm+Φ52mm                                 |
| S/N                | >70dB                                       |
| THD+N              | <10%                                        |
| Dimension          | 285.8(L) x 117.5(OD) x 125.5(H)<br>mm       |
| Weight             | 1.117 kg                                    |
| Audio input        | FM/SD/USB<br>1 x wireless input (Bluetooth) |
| Wireless           | Bluetooth 5.0 + EDR (Class 2)               |
| Bluetooth profiles | A2DP, AVRCP                                 |
| Battery capacity   | 3.7V 3000mAh                                |
| Battery type       | Lithium-ion                                 |
| Playing time       | 6 H (50% Vol)                               |
|                    | 399                                         |