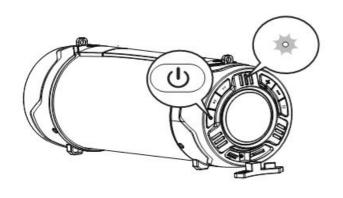

Press to power on. Short press twice to turn the blue illumination on or of.

For first- time use, the Bluetooth indicator flash's blue quickly, indicating that the speaker is in pairing mode.

**Tips**: When you power on the speaker again after Bluetooth setup, the speaker will search for the previously paired device and the Bluetooth indicator will flash slowly. If no paired device is found, it will flash quickly and the speaker will enter pairing mode.

To save power, the speaker turns of automatically after 15 minutes of inactivity. You can reset the speaker by pressing the (+) and buttons (M) at the same time.

- 1. Make sure that the speaker is in pairing mode.
- 2. Enable Bluetooth on your device to be paired with the speaker.

True Wireless Stereo (TWS)

You can connect two BOSS Audio Systems TUBE with each other to enrich your listening experience.

- 1. Hold ((o)) on one speaker for 3 seconds to set up True Wireless connection (main speaker), making sure the other speaker (to be purchased separately) is not connected to any Bluetooth device.
- 2. The two speakers will pair with each other automatically after 15 to 30 seconds.
- 3. Once paired, the True Wireless will reconnect automatically when both speakers are turned on again.