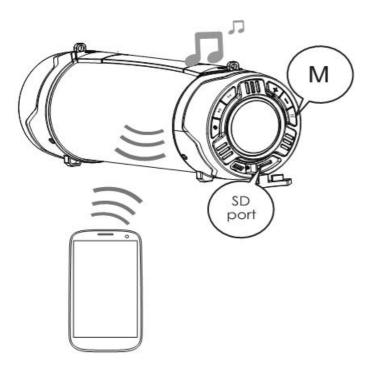

**Tips**: This speaker supports automatic connection with a previously paired device after power-of and power-on again.

4. Press (M) to cycle thru modes.

The modes available are SD, Bluetooth and FM.

- 5. Press (M) twice to switch between English and Spanish voice prompts, the current language setting is memorized when the speaker is turned of.
- 6. Long press play/pause key to disconnect a paired Bluetooth device.

#### Listen to FM radio stations

- Long press +/- to adjust volume
- Short press +/- to skip to the previous or next Channel
- Short press II to mute mode.

### FΜ

- To perform an anto-scan, press and hold the Mode ("M")button. The TUBE will go into auto-scan mode and store all radio stations with a strong enough signal.
- Once the scan is complete, the TUBE will stop on the first station that was stored.
   Note: This cannot manual scan stations. Perform Auto-scan again to maintain strong stations and overwrite existing presets.