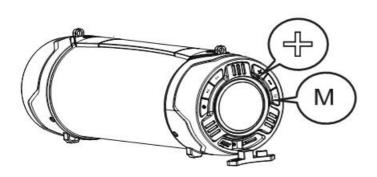

To save power, the speaker turns of automatically after 15 minutes of inactivity. You can reset the speaker by pressing the (+) and buttons (M) at the same time.

- 1. Make sure that the speaker is in pairing mode.
- 2. Enable Bluetooth on your device to be paired with the speaker.

**Tips**: This speaker supports automatic connection with a previously paired device after power-of and power-on again.

4. Press (M) to cycle thru modes.

The modes available are SD, Bluetooth and FM.

- 5. Press (M) twice to switch between English and Spanish voice prompts, the current language setting is memorized when the speaker is turned of.
- 6. Long press play/pause key to disconnect a paired Bluetooth device.

### FΜ

- To perform an anto-scan, press and hold the Mode ("M")button. The TUBE will go into auto-scan mode and store all radio stations with a strong enough signal.
- Once the scan is complete, the TUBE will stop on the first station that was stored.
   Note: This cannot manual scan stations. Perform Auto-scan again to maintain strong stations and overwrite existing presets.